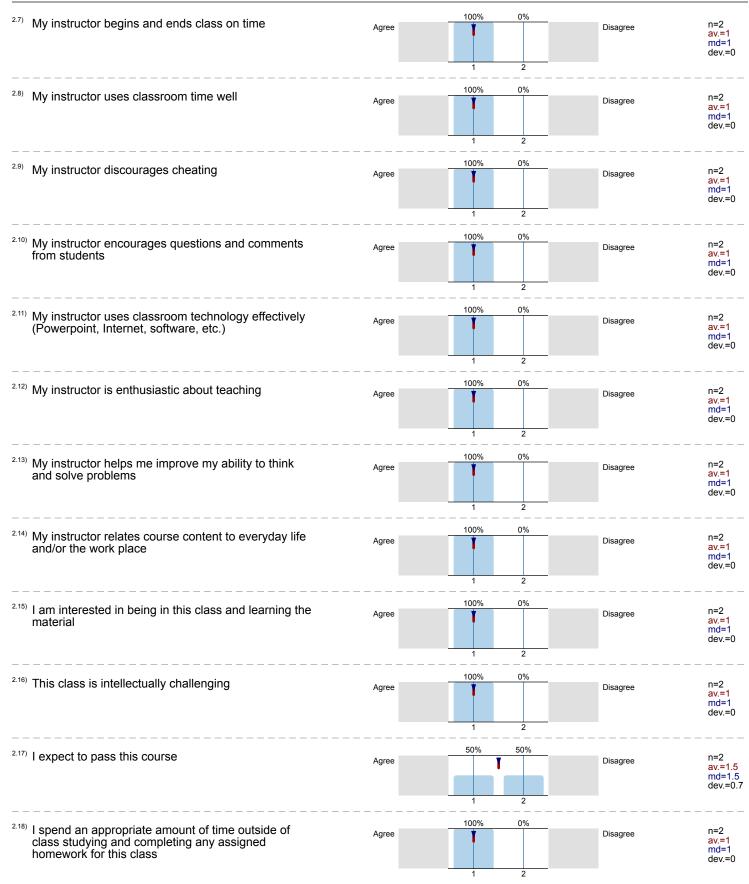

## Stephen Reckner 2022 Spring - 212S AC/DC MOTOR CONTROL (INTC1457 01212S) AC/DC MOTOR CONTROL (INTC1457 01212S) No. of responses = 2

**Brazosport College** The College of Choice®

|             |                                                                                     | Survey Results      |          |    |          |                                |
|-------------|-------------------------------------------------------------------------------------|---------------------|----------|----|----------|--------------------------------|
| 1.          | Instructions                                                                        |                     |          |    |          |                                |
|             |                                                                                     |                     |          |    |          |                                |
| 1.1)        | Gender                                                                              |                     |          |    |          |                                |
|             |                                                                                     | Female              |          |    | 0%       | n=2                            |
|             |                                                                                     | Male                |          |    | 100%     |                                |
|             | Pref                                                                                | fer not to answer   |          |    | 0%       |                                |
| — —<br>1.2) | This course is required for my major (do not count gene                             | ral education requi | rements) |    |          |                                |
|             |                                                                                     | True                |          |    | 100%     | n=2                            |
|             |                                                                                     | False               |          |    | 0%       |                                |
|             |                                                                                     | I am not sure       |          |    | 0%       |                                |
|             |                                                                                     |                     |          |    |          |                                |
| 2.          | Course and Instructor                                                               |                     |          |    |          |                                |
| 2.1)        | The course material is covered in a logical manner                                  | Agree               | 100%     | 2  | Disagree | n=2<br>av.=1<br>md=1<br>dev.=0 |
| 2.2)        | My instructor returns work (tests, papers, etc.) within a reasonable period of time | Agree               | 100%     | 0% | Disagree | n=2<br>av.=1<br>md=1<br>dev.=0 |
| 2.3)        | My instructor is well prepared for class                                            | Agree               | 100%     | 2  | Disagree | n=2<br>av.=1<br>md=1<br>dev.=0 |
| 2.4)        | My instructor provides clear copies of classroom policies (grading, absences, etc.) | Agree               | 100%     | 0% | Disagree | n=2<br>av.=1<br>md=1<br>dev.=0 |
| 2.5)        | My instructor maintains a classroom free of disruptions                             | Agree               | 100%     | 0% | Disagree | n=2<br>av.=1<br>md=1<br>dev.=0 |
| 2.6)        | My instructor is readily available to meet with students                            | Agree               | 100%     | 0% | Disagree | n=2<br>av.=1<br>md=1<br>dev.=0 |